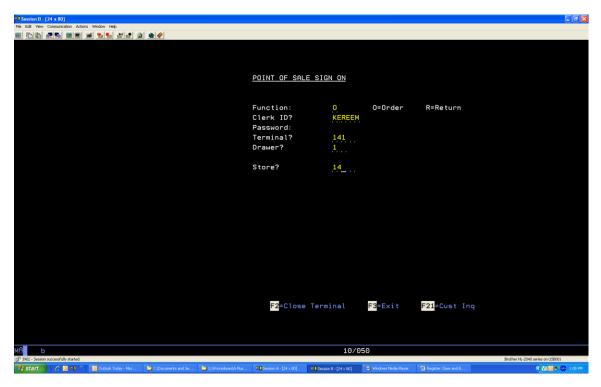

## **FIXING POS ERRORS**

To fix the error you found, do the following:

From the POS Sign On Screen, do the following:

Function: O

Clerk ID? Enter your clerk ID
Password: Enter your Password

Terminal? Enter the Terminal Number Drawer? Enter the Drawer Number

Store? Enter Your Two-digit Store Number

From the POS enter order Screen, do the following:

F16 -

From the POS Inquiry Screen in POS, do the following:

Recall the order that is in error status by selecting it from the Point of Sale Inquiry screen.