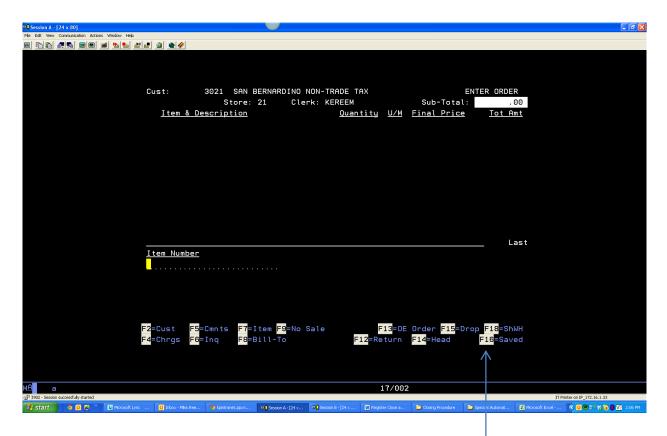

Store? Enter Your Two-digit Store Number

From the POS enter order Screen, do the following:

F16 -

From the POS Inquiry Screen in POS, do the following:

Recall the order that is in error status by selecting it from the Point of Sale Inquiry screen.

If this is a valid transaction, do the following: **F10** to complete the sale and go to next page

From the POS check out Screen, do the following:

If you see this message, you cannot enter the payment. Call or send email to the IT Help Desk.

If you do not see the following message, go to next page and enter payment

From the POS check out Screen, do the following:

Complete the transaction by keying payment information and then tendering the sale