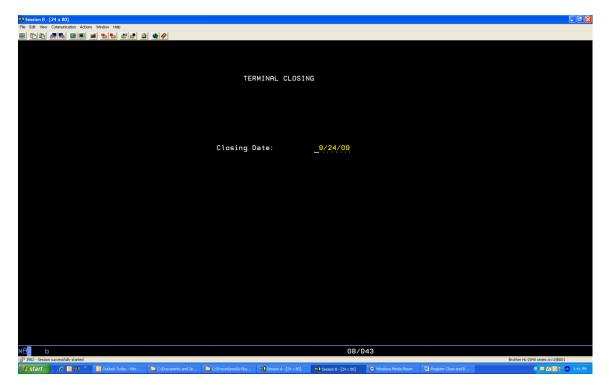

#### F-10

Note: you can also enter F-5 to reprint a terminal close confirmation form; only if you have already closed the terminal

From the terminal closing screen, do the following:

Count the cash from your terminal and <u>enter the count for each denomination</u> onto your form. <u>Separate cash and coin</u> and confirm against amount in the deposit total field. Put startup money (default cash) into your cash box or bag and place in safe.