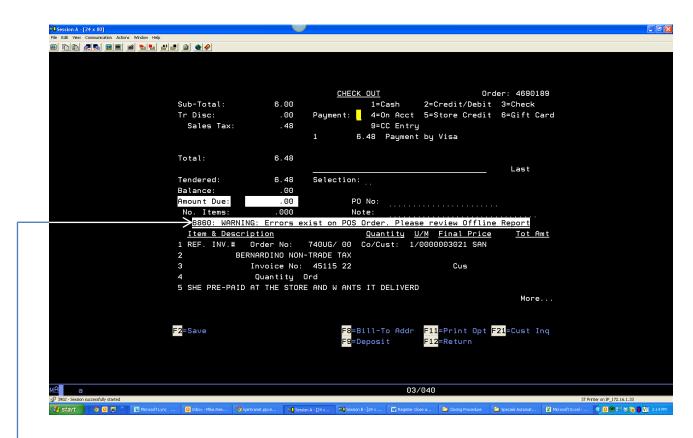

If this is a valid transaction, do the following: **F10** to complete the sale and go to next page

From the POS check out Screen, do the following:

If you see this message, you cannot enter the payment. Call or send email to the IT Help Desk.

If you do not see the following message, go to next page and enter payment

From the POS check out Screen, do the following:

Complete the transaction by keying payment information and then tendering the sale