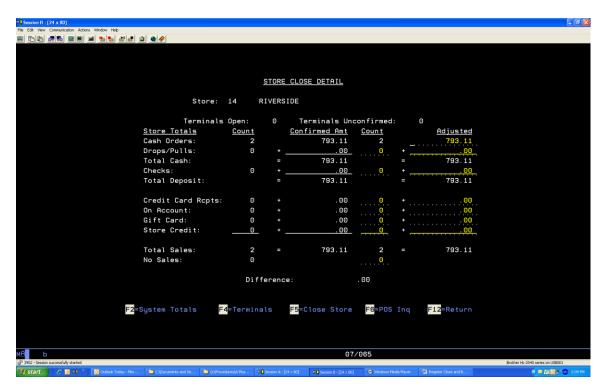

Select: Enter the Sel number next to the terminal you're confirming (will be red \*\*\*OPEN\*\*\*)

From the store close detail screen, do the following:

Verify your totals on all yellow fields Make any necessary changes

#### F-5 Twice

From the store close screen, do the following:

From the output queue screen, do the following:

Verify the Output Queue is correct

You now will not see any red \*\*\*OPEN\*\*\* which means you have closed the store and are ready to put your deposit together.