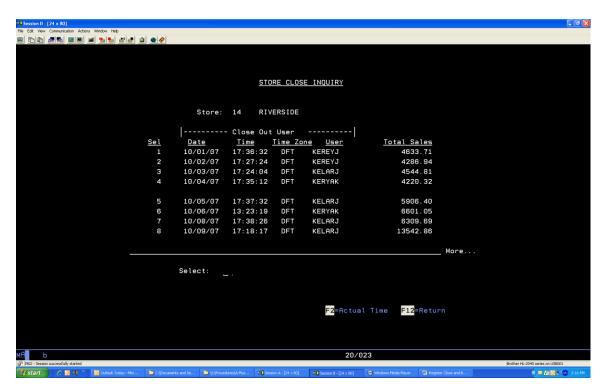

From the terminal close inquiry screen, do the following:

Select: Enter the **Sel number** next to the terminal you're confirming **[Enter]** 

Note: You cannot confirm an open terminal.

From the terminal close detail screen, do the following:

Enter the numbers from your close form in the Adjusted Column (yellow Fields) F-5 Twice

These numbers should equal your deposit

These numbers should match the Terminal Close Report.

From the terminal close confirmation screen, do the following:

From the output queue screen, do the following:

Verify the Output Queue is correct **[Enter]** 

You now will not see the terminal you closed on the terminal close inquiry screen.

Repeat Section 3, 4 and 5 for each terminal (register).