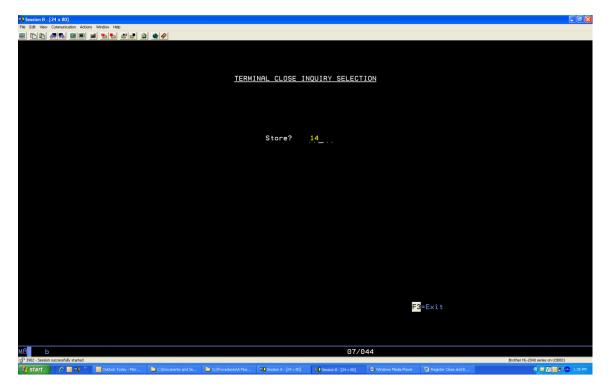

## **Terminal Confirmation**

To confirm a terminal, do the following:

From the POS main menu, do the following:

11

From the terminal close inquiry selection screen, do the following:

Enter your Two-digit Store Number

From the terminal close inquiry screen, do the following:

Select: Enter the **Sel number** next to the terminal you're confirming **[Enter]** 

Note: You cannot confirm an open terminal.

From the terminal close detail screen, do the following: