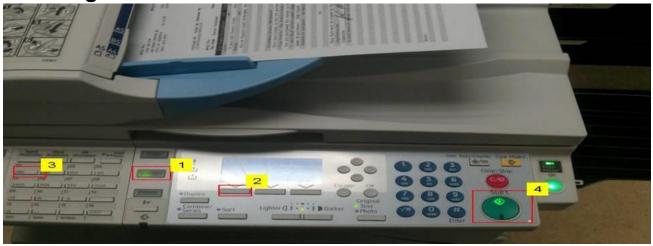

## **Scanning Invoices into Max Recall**

Scan all barcoded invoices in to the max recall server using your multi-function printer

Scanning "ALL BARCODED" invoices:

Place document to be scanned face up, with customer address information going in first, on your scanner.

- 1. Press the scan button.
- 2. Press the left button under the window.
- 3. Press your first preset speed dial button noted as "ABC" on the left side of your machine.
- 4. Push Start.

The document will scan and will be stored for later retrieval from the Max Recall system.