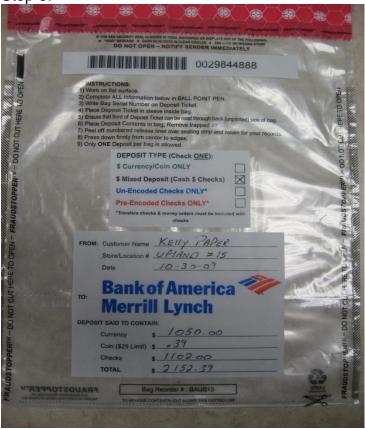

g) Above Kelly Paper Company: Write bag serial number on deposit ticket

Step 6.

Filling out Deposit Bag, do the following:

- a) Deposit Type:
  - If you have cash only; mark \$ Currency/Coin ONLY box
  - If you have cash and checks; mark \$Mixed Deposit(Cash & Checks) box
- b) Customer Name Box: Write Kelly Paper
- Store/Location Number box: Write your Store Name & twodigit store number
- d) Date Box: Write the store close date
- e) Currency box: Write the Currency total
- f) Coin Box: Write the Coin total
- g) Checks Box: Write Check total
- h) Total Box: Write total deposit of currency, coin and checks

### Step 7. Do the following:

- a) Place currency, coin and checks in deposit bag
- b) Separate the three copies of the deposit ticket. (white, yellow and pink)
- c) Place the white and yellow copy of the deposit ticket in bag ensuring that the front of the deposit ticket can be read through the back (Unprinted) side of the bag
- d) Peel off numbered release liner over sealing strip and retain for you records
- e) Press down firmly from center to edges
- f) Only **ONE** deposit per bag is allowed per close

Step 8.

Fill out armor car book, do the following:

- a) Date Box: Store Close Date
- b) Shipper box:: Kelly Paper
- c) Branch/Store No. Box: Your two-digit store number
- d) Exact Street Address Box: Your Store Address
- e) City Box: Your Store City
- f) State Box: Your Store State
- g) Zip Code Box: Your Store Zip Code
- h) Prepared By Box: Your **Signature**
- i) Contents Box: What's in the bag Cash/Checks
- j) No. Sealed Items Box: 1
- k) Bag/Serial No. Box: Serial Number on Bag
- I) \$ Said To Contain Box: **Total Deposit** (must match
  - deposit ticket)
- m) Delivery To Box: B of A
- n) Branch/Store No. Box: CCV