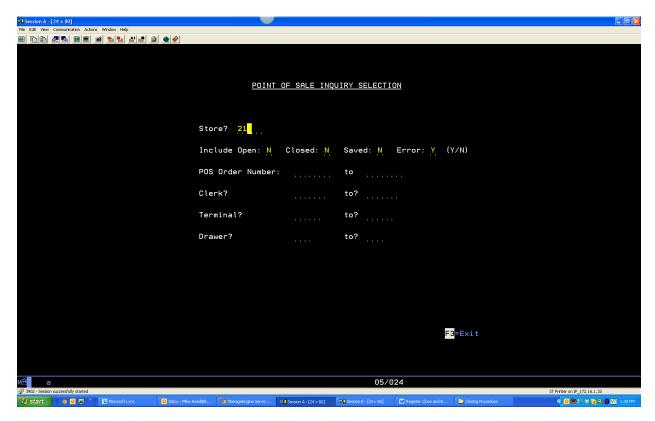

To Check for Errors, do the following:

From the POS main screen, do the following:

From the POS inquiry selection screen, do the following:

Store? Key your two-digit Store Number

Include Open: N

Closed: **N**Saved: **N**Error: **Y** 

From the POS inquiry screen, do the following:

If you do not see any errors on the Point of Sale Inquiry Screen you are good and move on to section 5

From the POS inquiry screen, do the following:

If you find an error you will need to recall the transaction in Point of Sale and fix the error or cancel the transaction. Go to the next page fixing POS errors.