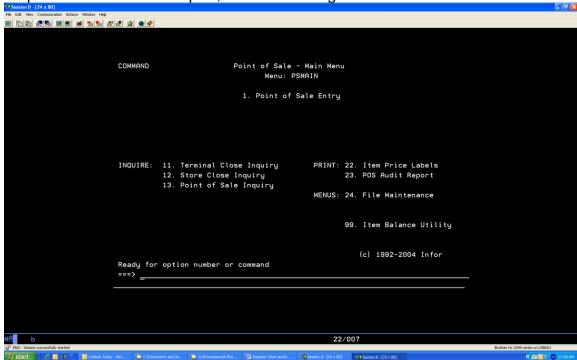

To print the POS Audit Report, do the following:

From the POS main menu, do the following:

23

From the POS audit report menu, do the following:

Store? Your Two-digit store number

Clerk ID? Leave Blank

Terminal? Enter the terminal number you're closing

Include Open: Y Include Closed: Y

Close Date: **Date your closing** Payment Method: **Leave Blank** 

Report Sequence: 2 Include Detail: Y Credits Only: N

From the Report Options Screen, do the following:

Verify the correct output queue

## [Enter]

Note: Screen will go blank until report prints; this will take several minutes before the report starts printing