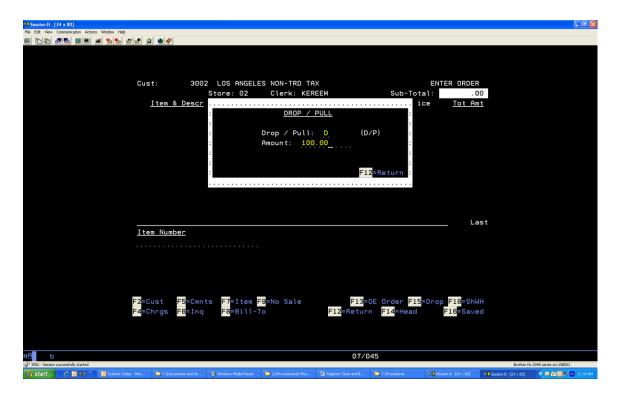

To do a drop, do the following:

Note: Any discrepancy in count from bank must be reported to management and accounting immediately. \*Refer to <u>asset management policy</u>

From the POS entry screen, do the following:

F-15

From the drop pull screen, do the following:

Drop / Pull: **D** (Change the P to a D)

Amount: Enter the dollar amount you received and are going to put in this terminal

## [Enter]

Put the money in the drawer / terminal you did the drop for

Section 3