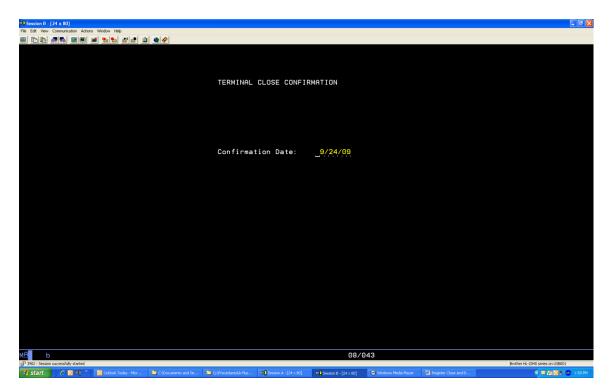

Terminal? Enter the Terminal Number you're Closing Drawer? Enter the Drawer Number you're Closing

Store? Enter Your Two-digit Store Number

F-2

From the terminal close confirmation screen, do the following:

#### F-10

Note: you can also enter F-5 to reprint a terminal close confirmation form; only if you have already closed the terminal

From the terminal closing screen, do the following:

Count the cash from your terminal and <u>enter the count for each denomination</u> onto your form. <u>Separate cash and coin</u> and confirm against amount in the deposit total field. Put startup money (default cash) into your cash box or bag and place in safe.