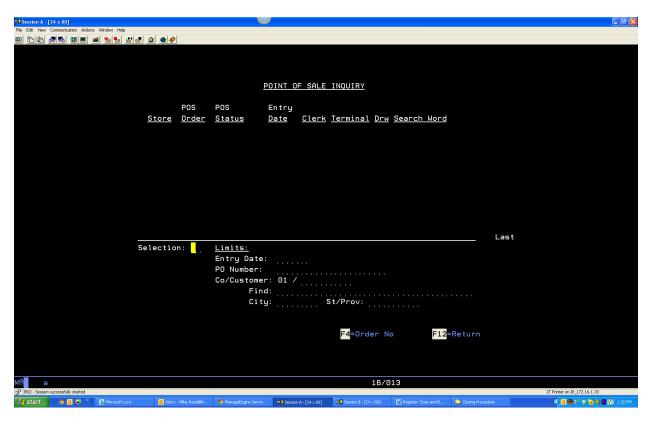

To Check for Errors, do the following:

From the POS main screen, do the following:

From the POS inquiry selection screen, do the following:

Store? Key your two-digit Store Number

Include Open: N

Closed: **N**Saved: **N**Error: **Y** 

From the POS inquiry screen, do the following:

If you do not see any errors on the Point of Sale Inquiry Screen you are good and move on to section 5

From the POS inquiry screen, do the following:

If you find an error you will need to recall the transaction in Point of Sale and fix the error or cancel the transaction. Go to the next page fixing POS errors.