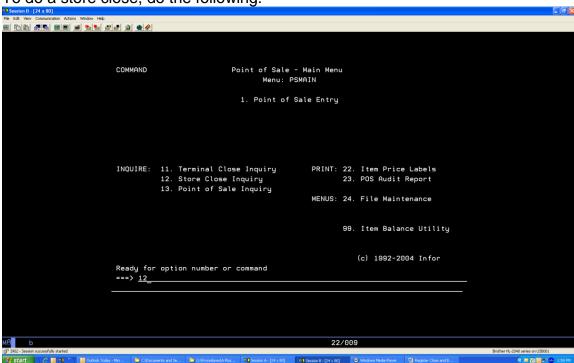

To do a store close, do the following:

From the POS main menu, do the following:

12

From the store close inquiry screen, do the following:

Store? Enter your two-digit store number Close Date: Leave Blank

From the store close inquiry screen, do the following: