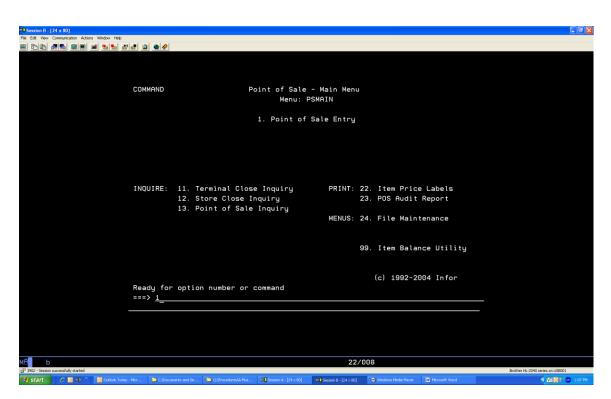

## **Terminal Close**

To close a terminal, do the following:

From the POS main menu, do the following:

1

From the POS sign on Screen, do the following:

Function: **O** 

Clerk ID? Enter your clerk ID

Password: Enter your Password

Terminal? Enter the Terminal Number you're Closing Drawer? Enter the Drawer Number you're Closing

Store? Enter Your Two-digit Store Number

F-2

From the terminal close confirmation screen, do the following: