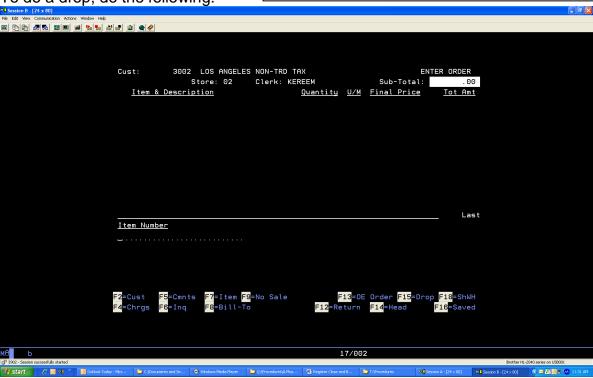

To do a drop, do the following:

Note: Any discrepancy in count from bank must be reported to management and accounting immediately. \*Refer to <u>asset management policy</u>

From the POS entry screen, do the following:

F-15

From the drop pull screen, do the following:

Drop / Pull: **D** (Change the P to a D)

Amount: Enter the dollar amount you received and are going to put in this terminal

## [Enter]

Put the money in the drawer / terminal you did the drop for

Section 3