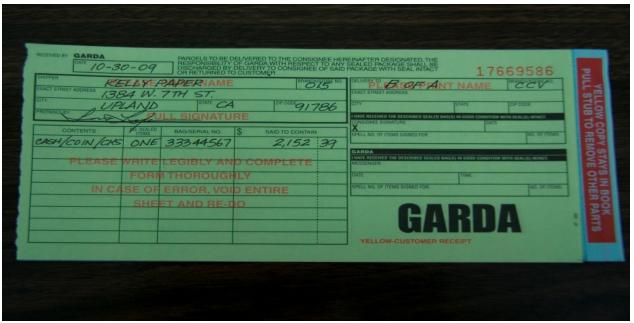

Step 8.

Fill out armor car book, do the following:

- a) Date Box: Store Close Date
- b) Shipper box:: Kelly Paper
- c) Branch/Store No. Box: Your two-digit store number
- d) Exact Street Address Box: Your Store Address
- e) City Box: Your Store City
- f) State Box: Your Store State
- g) Zip Code Box: Your Store Zip Code
- h) Prepared By Box: Your **Signature**
- i) Contents Box: What's in the bag Cash/Checks
- j) No. Sealed Items Box: 1
- k) Bag/Serial No. Box: Serial Number on Bag
- I) \$ Said To Contain Box: **Total Deposit** (must match
  - deposit ticket)
- m) Delivery To Box: B of A
- n) Branch/Store No. Box: CCV