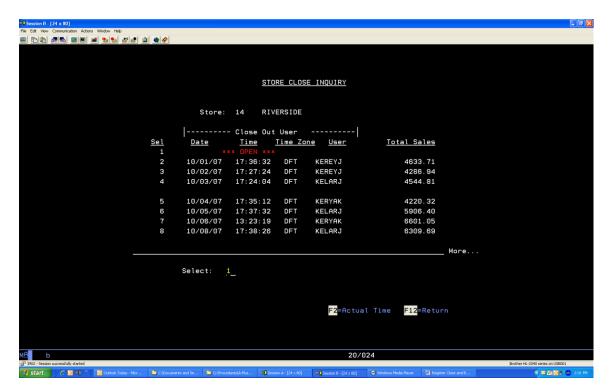

Select: Enter the Sel number next to the terminal you're confirming (will be red \*\*\*OPEN\*\*\*)

From the store close detail screen, do the following:

Verify your totals on all yellow fields Make any necessary changes