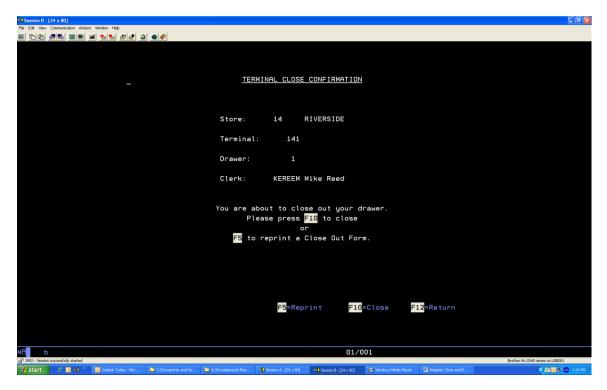

Terminal? Enter the Terminal Number you're Closing Drawer? Enter the Drawer Number you're Closing

Store? Enter Your Two-digit Store Number

F-2

From the terminal close confirmation screen, do the following:

#### F-10

Note: you can also enter F-5 to reprint a terminal close confirmation form; only if you have already closed the terminal

From the terminal closing screen, do the following:

Count the cash from your terminal and <u>enter the count for each denomination</u> onto your form. <u>Separate cash and coin</u> and confirm against amount in the deposit total field. Put startup money (default cash) into your cash box or bag and place in safe.