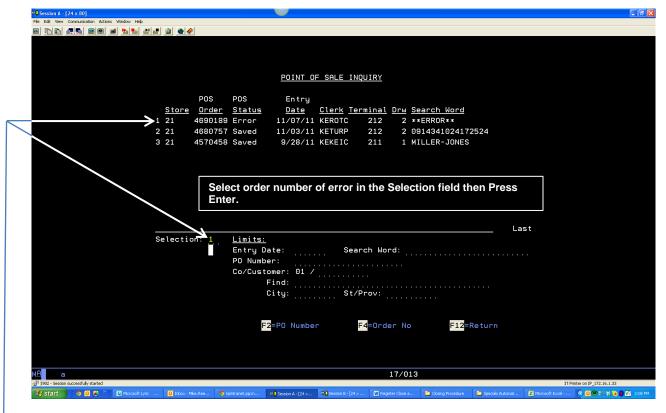

To Check for Errors, do the following:

From the POS main screen, do the following:

From the POS inquiry selection screen, do the following:

Store? Key your two-digit Store Number

Include Open: N

Closed: **N**Saved: **N**Error: **Y** 

From the POS inquiry screen, do the following:

If you do not see any errors on the Point of Sale Inquiry Screen you are good and move on to section 5

From the POS inquiry screen, do the following:

If you find an error you will need to recall the transaction in Point of Sale and fix the error or cancel the transaction. Go to the next page fixing POS errors.

Store? Enter Your Two-digit Store Number

From the POS enter order Screen, do the following:

F16 -

From the POS Inquiry Screen in POS, do the following:

Recall the order that is in error status by selecting it from the Point of Sale Inquiry screen.

Selection: Enter number next to Error

REGISTER CLOSE AND BANK DEPOSIT: STANDARD OPERATING PROCEDURES

From the POS enter order Screen, do the following:

The order has been recalled.

If order is not valid, do the following: **F24 twice** and you are done