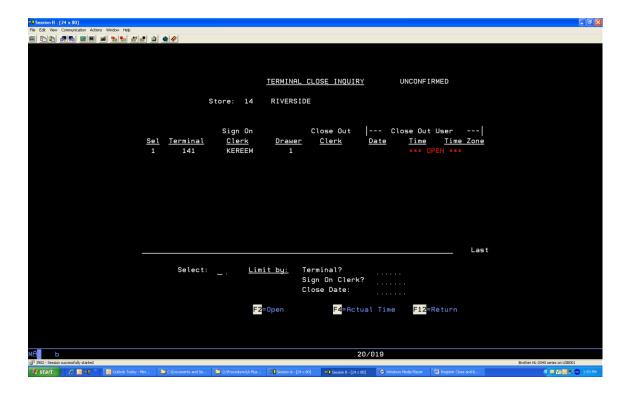

To do a store close, do the following:

From the POS main menu, do the following:

12

From the store close inquiry screen, do the following:

Store? Enter your two-digit store number Close Date: Leave Blank

From the store close inquiry screen, do the following:

Select: Enter the Sel number next to the terminal you're confirming (will be red \*\*\*OPEN\*\*\*)

From the store close detail screen, do the following:

Verify your totals on all yellow fields Make any necessary changes