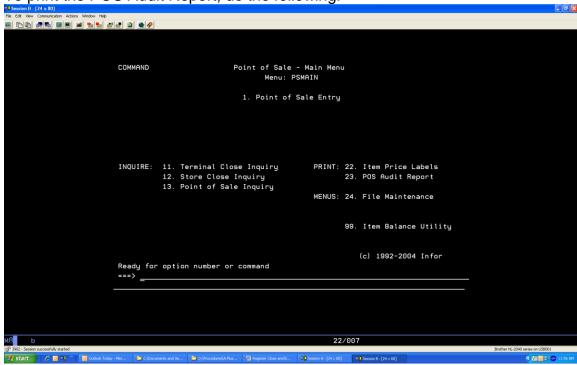

To print the POS Audit Report, do the following:

From the POS main menu, do the following:

23

From the POS audit report menu, do the following:

Store? Your Two-digit store number

Clerk ID? Leave Blank

Terminal? Enter the terminal number you're closing

Include Open: Y Include Closed: Y

Close Date: **Date your closing** Payment Method: **Leave Blank** 

Report Sequence: 2 Include Detail: Y Credits Only: N

From the Report Options Screen, do the following:

Verify the correct output queue