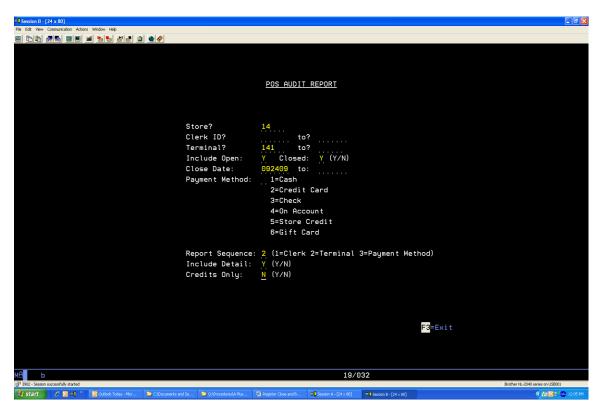

To print the POS Audit Report, do the following:

From the POS main menu, do the following:

23

From the POS audit report menu, do the following:

Store? Your Two-digit store number

Clerk ID? Leave Blank

Terminal? Enter the terminal number you're closing

Include Open: Y Include Closed: Y

Close Date: **Date your closing** Payment Method: **Leave Blank** 

Report Sequence: 2 Include Detail: Y Credits Only: N

From the Report Options Screen, do the following: