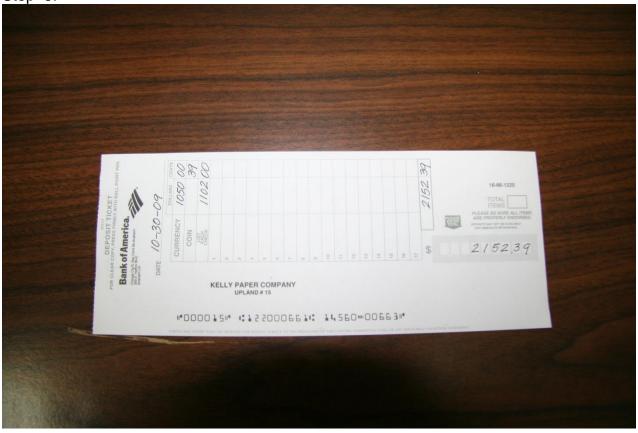

b) Currency Box: Total Cash (paper)

c) Coin Box: Total Coin

d) List Each Check Box: Total Amount of all checks

e) \$ Box: Total Amount of Currency, Coin and Checks

f) Gray Box: Amount of Currency, Coin and Checks

g) Above Kelly Paper Company: Write bag serial number on deposit ticket

Step 6.

Filling out Deposit Bag, do the following:

- a) Deposit Type:
  - If you have cash only; mark \$ Currency/Coin ONLY box
  - If you have cash and checks; mark \$Mixed Deposit(Cash & Checks) box
- b) Customer Name Box: Write Kelly Paper
- Store/Location Number box: Write your Store Name & twodigit store number
- d) Date Box: Write the store close date
- e) Currency box: Write the Currency total
- f) Coin Box: Write the Coin total
- g) Checks Box: Write Check total
- h) Total Box: Write total deposit of currency, coin and checks