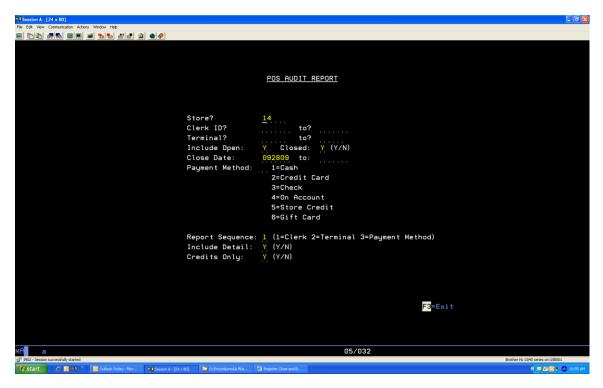

## **POS Audit Report**

The POS audit report is to be printed right before you start to do your terminal close. The POS audit report will show each transaction by terminal and will aid in helping you determine if the daily drop was done. If you are short or over you will use this report to match up each transaction type to determine where you're off, and why, so you can correct the problem.

To print the POS Audit Report, do the following:

From the POS main menu, do the following:

23

From the POS audit report menu, do the following:

Store? Your Two-digit store number

Clerk ID? Leave Blank

Terminal? Enter the terminal number you're closing

Include Open: Y Include Closed: Y

Close Date: **Date your closing** Payment Method: **Leave Blank** 

Report Sequence: 2 Include Detail: Y Credits Only: N

From the Report Options Screen, do the following: