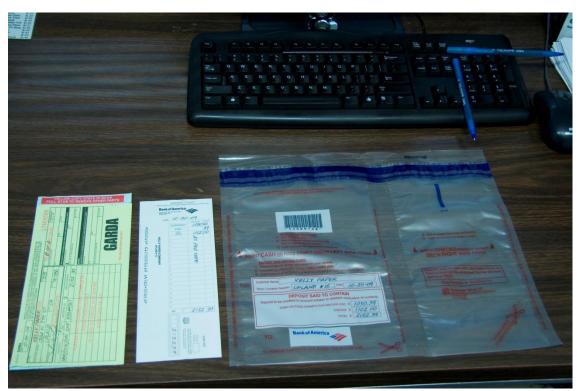

# **Bank Deposit**

When putting your deposit together, do the following steps:

Step 1.

Take out 1 each of the following items:

- a) Deposit bag
- b) Deposit Ticket
- c) Armored car book

Step 2. Add together all checks from all registers on calculator tape

g) Above Kelly Paper Company: Write bag serial number on deposit ticket

Step 6.

Filling out Deposit Bag, do the following:

- a) Deposit Type:
  - If you have cash only; mark \$ Currency/Coin ONLY box
  - If you have cash and checks; mark \$Mixed Deposit(Cash & Checks) box
- b) Customer Name Box: Write Kelly Paper
- Store/Location Number box: Write your Store Name & twodigit store number
- d) Date Box: Write the store close date
- e) Currency box: Write the Currency total
- f) Coin Box: Write the Coin total
- g) Checks Box: Write Check total
- h) Total Box: Write total deposit of currency, coin and checks

Step 8.

Fill out armor car book, do the following:

- a) Date Box: Store Close Date
- b) Shipper box:: Kelly Paper
- c) Branch/Store No. Box: Your two-digit store number
- d) Exact Street Address Box: Your Store Address
- e) City Box: Your Store City
- f) State Box: Your Store State
- g) Zip Code Box: Your Store Zip Code
- h) Prepared By Box: Your **Signature**
- i) Contents Box: What's in the bag Cash/Checks
- j) No. Sealed Items Box: 1
- k) Bag/Serial No. Box: Serial Number on Bag
- I) \$ Said To Contain Box: **Total Deposit** (must match
  - deposit ticket)
- m) Delivery To Box: B of A
- n) Branch/Store No. Box: CCV