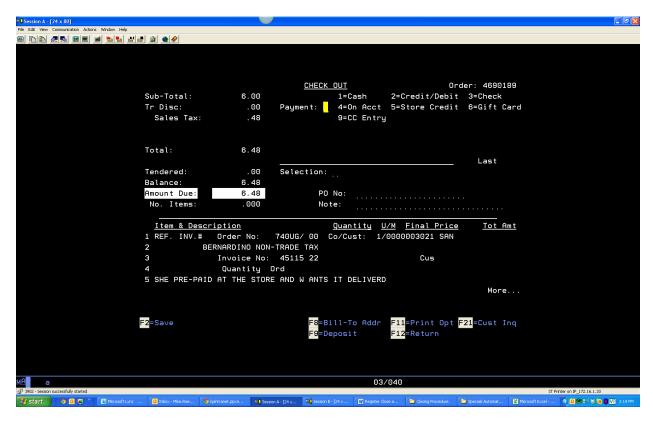

If you do not see the following message, go to next page and enter payment

From the POS check out Screen, do the following:

Complete the transaction by keying payment information and then tendering the sale