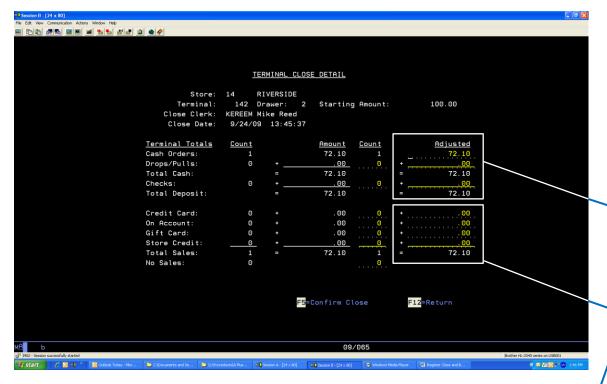

Enter the numbers from your close form in the Adjusted Column (yellow Fields) F-5 Twice

These numbers should equal your deposit

These numbers should match the Terminal Close Report.

From the terminal close confirmation screen, do the following:

PS220 10/02/09 17.22.51 TERMINAL CLOSE REPORT CV/KELEYT PAGE 1

Store: 15 UPLAND
Terminal: 151 Drawer: 1
Close Clerk: KEDUBC Carolina Dube
Close Date: 10/02/09 17:11:36

|                              | Count | stem <br>Amount |     | - Adjusted <br>Amount |
|------------------------------|-------|-----------------|-----|-----------------------|
| Cash Orders:<br>Drops/Pulls: | 6     | 138.45          | 6   | 138.45                |
| Drops, rais.                 |       |                 |     |                       |
| Total Cash:                  |       | 138.45          |     | 138.45                |
| Checks:                      | 9     | 1,946.14        | 9   | 1,946.14              |
|                              |       |                 |     |                       |
| Total Deposit:               |       | 2,084.59        |     | 2,084.59              |
| Credit Card Ropts:           | 14    | 2,148.77        | 14  | 2,148.77              |
| On Account:                  | 26    | 3,237.11        | 26  | 3,237.11              |
| Gift Cards:                  |       | .00             |     | .00                   |
| Store Credits:               |       | .00             |     | .00                   |
|                              |       |                 |     |                       |
| Total Sales:                 | 55    | 7,470.47        | 5.5 | 7,470.47              |
| No Sales:                    |       |                 |     |                       |

Adjustments: .00

35