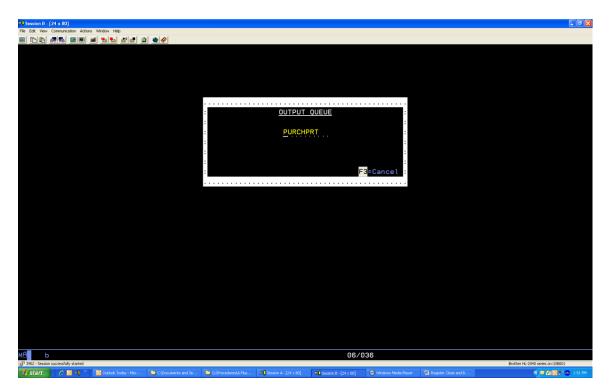

Verify the correct output queue

## [Enter]

Note: Screen will go blank until report prints; this will take several minutes before the report starts printing