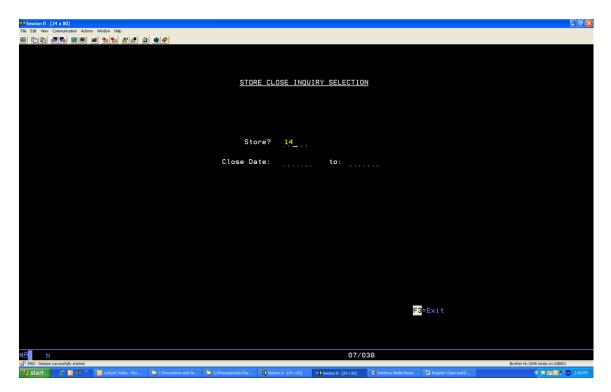

To do a store close, do the following:

From the POS main menu, do the following:

12

From the store close inquiry screen, do the following:

Store? Enter your two-digit store number Close Date: Leave Blank

From the store close inquiry screen, do the following: