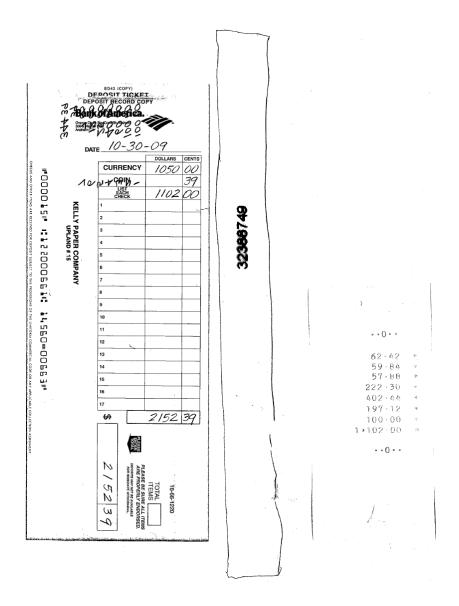

Step 3.

Separate cash deposit by denomination

Step 4.

Record number of each denomination on Back of Deposit Ticket in grey box area

Step 5.

Fill out Deposit Ticket, do the following:

a) Date: Write Store Close Date

b) Currency Box: Total Cash (paper)

c) Coin Box: Total Coin

d) List Each Check Box: Total Amount of all checks

e) \$ Box: Total Amount of Currency, Coin and Checks

f) Gray Box: Amount of Currency, Coin and Checks

g) Above Kelly Paper Company: Write bag serial number on deposit ticket

Step 6.

Filling out Deposit Bag, do the following:

- a) Deposit Type:
  - If you have cash only; mark \$ Currency/Coin ONLY box
  - If you have cash and checks; mark \$Mixed Deposit(Cash & Checks) box
- b) Customer Name Box: Write Kelly Paper
- Store/Location Number box: Write your Store Name & twodigit store number
- d) Date Box: Write the store close date
- e) Currency box: Write the Currency total
- f) Coin Box: Write the Coin total
- g) Checks Box: Write Check total
- h) Total Box: Write total deposit of currency, coin and checks