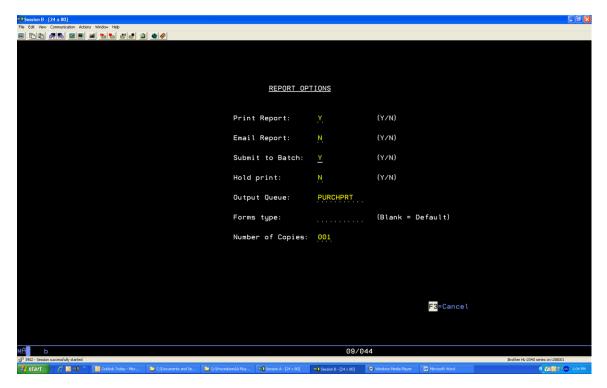

Verify the correct output queue

## [Enter]

Note: Screen will go blank until report prints; this will take several minutes before the report starts printing