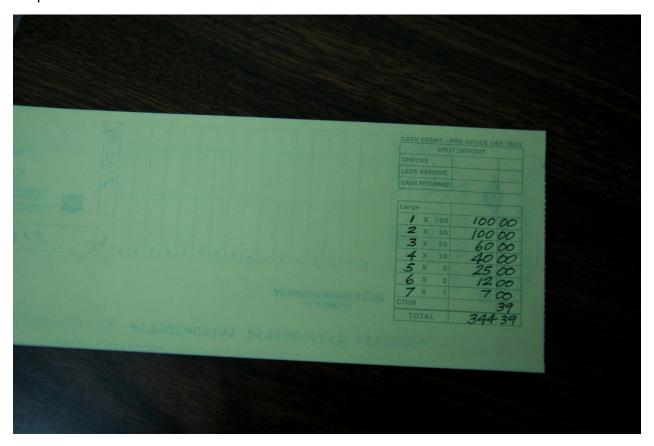

Step 3.

Separate cash deposit by denomination

Step 4.

Record number of each denomination on Back of Deposit Ticket in grey box area

Step 5.

Fill out Deposit Ticket, do the following:

a) Date: Write Store Close Date

b) Currency Box: Total Cash (paper)

c) Coin Box: Total Coin

d) List Each Check Box: Total Amount of all checks

e) \$ Box: Total Amount of Currency, Coin and Checks

f) Gray Box: Amount of Currency, Coin and Checks

g) Above Kelly Paper Company: Write bag serial number on deposit ticket

Step 6.

Filling out Deposit Bag, do the following:

- a) Deposit Type:
  - If you have cash only; mark \$ Currency/Coin ONLY box
  - If you have cash and checks; mark \$Mixed Deposit(Cash & Checks) box
- b) Customer Name Box: Write Kelly Paper
- Store/Location Number box: Write your Store Name & twodigit store number
- d) Date Box: Write the store close date
- e) Currency box: Write the Currency total
- f) Coin Box: Write the Coin total
- g) Checks Box: Write Check total
- h) Total Box: Write total deposit of currency, coin and checks