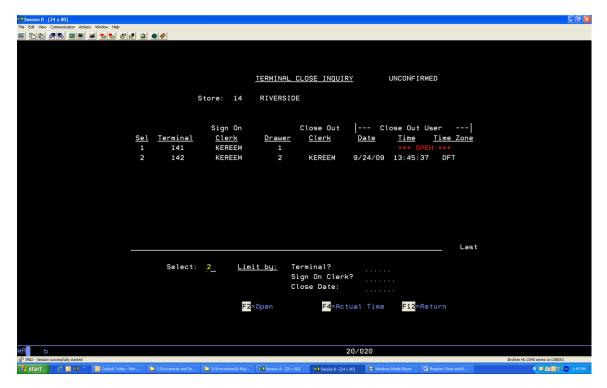

From the terminal close inquiry screen, do the following:

Select: Enter the **Sel number** next to the terminal you're confirming **[Enter]** 

Note: You cannot confirm an open terminal.

From the terminal close detail screen, do the following:

Enter the numbers from your close form in the Adjusted Column (yellow Fields) F-5 Twice

These numbers should equal your deposit

These numbers should match the Terminal Close Report.

From the terminal close confirmation screen, do the following:

From the output queue screen, do the following:

Verify the Output Queue is correct **[Enter]** 

You now will not see the terminal you closed on the terminal close inquiry screen.

Repeat Section 3, 4 and 5 for each terminal (register).