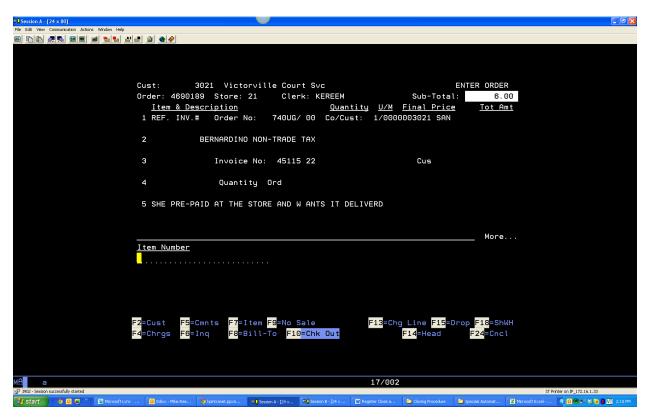

Selection: Enter number next to Error

REGISTER CLOSE AND BANK DEPOSIT: STANDARD OPERATING PROCEDURES

From the POS enter order Screen, do the following:

The order has been recalled.

If order is not valid, do the following: **F24 twice** and you are done

If this is a valid transaction, do the following: **F10** to complete the sale and go to next page

From the POS check out Screen, do the following:

If you see this message, you cannot enter the payment. Call or send email to the IT Help Desk.