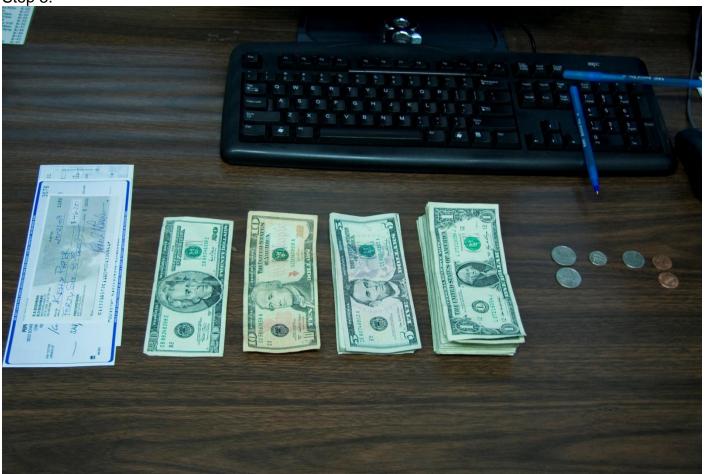

Step 3.

Separate cash deposit by denomination

Step 4.

Record number of each denomination on Back of Deposit Ticket in grey box area

Step 5.

Fill out Deposit Ticket, do the following:

a) Date: Write Store Close Date

b) Currency Box: Total Cash (paper)

c) Coin Box: Total Coin

d) List Each Check Box: Total Amount of all checks

e) \$ Box: Total Amount of Currency, Coin and Checks

f) Gray Box: Amount of Currency, Coin and Checks