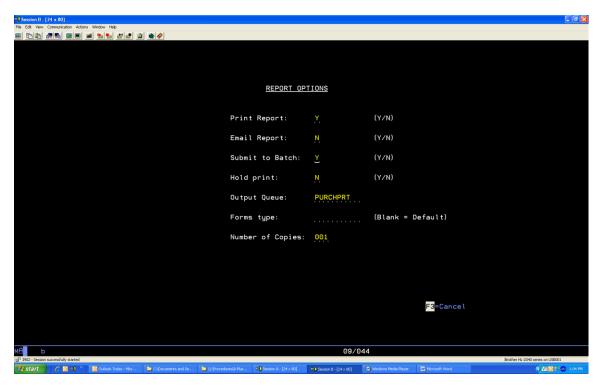

Include Open: Y Include Closed: Y

Close Date: **Date your closing** Payment Method: **Leave Blank** 

Report Sequence: 2 Include Detail: Y Credits Only: N

From the Report Options Screen, do the following:

Verify the correct output queue