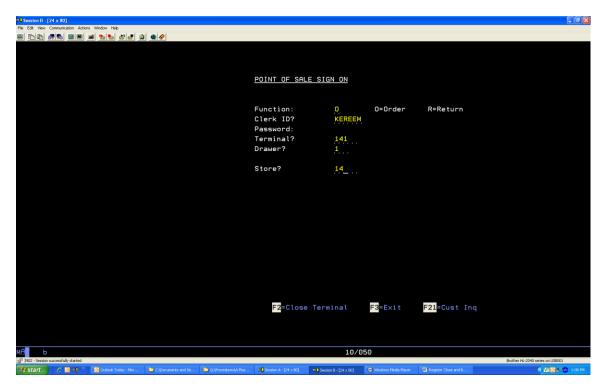

## **FIXING POS ERRORS**

To fix the error you found, do the following:

From the POS Sign On Screen, do the following:

Function: O

Clerk ID? Enter your clerk ID
Password: Enter your Password

Terminal? Enter the Terminal Number Drawer? Enter the Drawer Number

Store? Enter Your Two-digit Store Number

From the POS enter order Screen, do the following:

F16 -

From the POS Inquiry Screen in POS, do the following:

Recall the order that is in error status by selecting it from the Point of Sale Inquiry screen.

## **Terminal Close**

To close a terminal, do the following:

From the POS main menu, do the following:

1

From the POS sign on Screen, do the following:

Function: **O** 

Clerk ID? Enter your clerk ID

Password: Enter your Password

Terminal? Enter the Terminal Number you're Closing Drawer? Enter the Drawer Number you're Closing

Store? Enter Your Two-digit Store Number

F-2

From the terminal close confirmation screen, do the following: