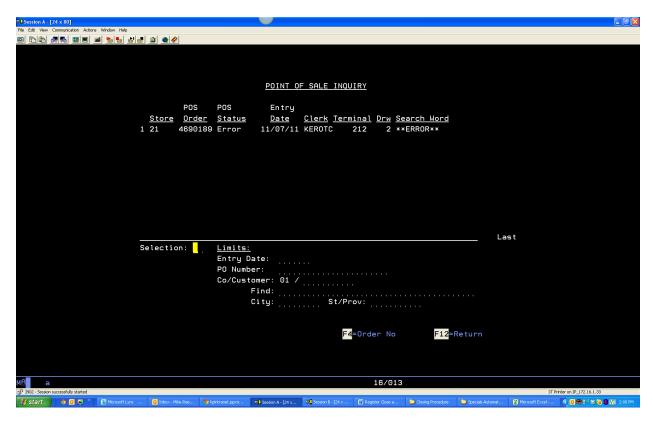

From the POS inquiry screen, do the following:

If you do not see any errors on the Point of Sale Inquiry Screen you are good and move on to section 5

From the POS inquiry screen, do the following:

If you find an error you will need to recall the transaction in Point of Sale and fix the error or cancel the transaction. Go to the next page fixing POS errors.

Selection: Enter number next to Error

REGISTER CLOSE AND BANK DEPOSIT: STANDARD OPERATING PROCEDURES

From the POS enter order Screen, do the following:

The order has been recalled.

If order is not valid, do the following: **F24 twice** and you are done