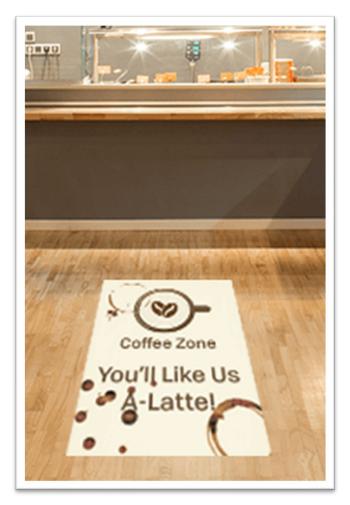

## **Floor Graphics**

## **Slip Resistant Messaging**

### 3235 Speedy Vinyl no-slip floor graphic

- 10mil
- Certified no-Slip; no Lamination needed
- Easy to apply, use a roller, no need for heat; easy to remove
- Smooth Surface application, carpeting OK
- Can be used on walls
- Contour cut
- Compare to: Tex Walk or Walk and Wall
- 54" width (others are 48")

### 3234 AlumaMax adhesive floor and wall graphic

- 12 mil, aluminum backed conformable media
- Certified no-slip; no lamination needed
- Semi matte finish
- Aggressive adhesive, super sticky
- Conformable without heat
- Ideal for rough surface, pavement, brick, cinderblock, sidewalk
- 12 month outdoor
- Compare to: Asphalt Art