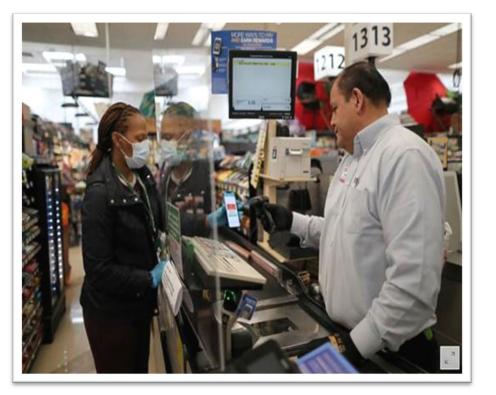

## Sneeze Guard

# Gives the ability to print info/directions and adhere to Plexiglas

Questions?

**Terry Greenberg** 

Sihl Digital Imaging

Area Sales Manager – Western Region