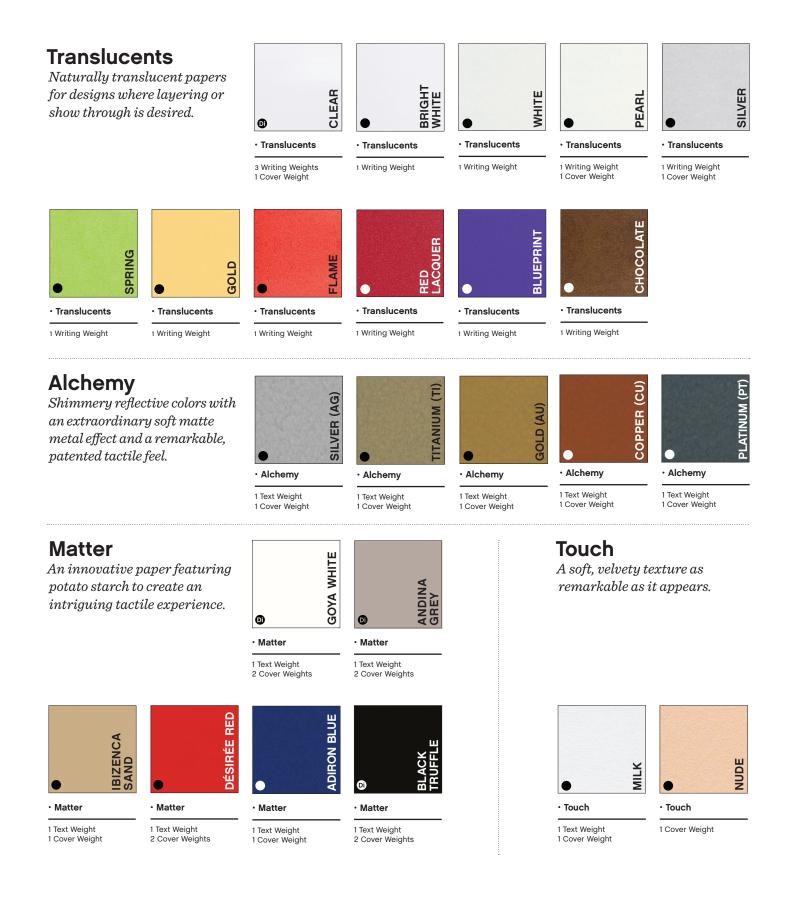

Abyss Electric Blue Ink Chesnut Ionised Chocolate Night Translucents Clear **Bright White** White Iridescent Pearl Iridescent Silver Iridescent Spring Gold Iridescent Flame Red Lacquer Blueprint Chocolate

Alchemy Silver (Ag) Titanium (Ti) Gold (Au) Copper (Cu) Platinum (Pt) Matter Goya White Andina Grey Ibizenca Sand Désirée Red Adiron Blue Black Truffle Touch Milk

Skin lvory Stone Grey Emerald Absynthe Orange Red Pink Purple Lavender Indigo Violet Mocha Dark Blue